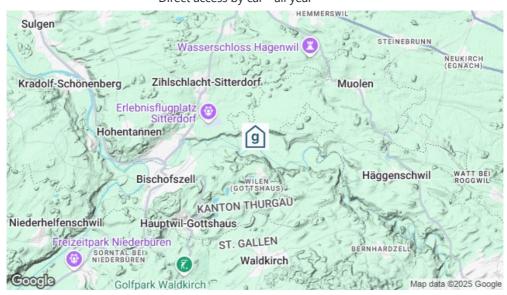

#### Location

location of the house

- remote
- near lake / riverShops close by
- Direct access by car all year

# Reachability

public transport

by train to Bischofszell-Stadt - 4 km to the house by bus to Wilen-Gottshaus - 15 minutes walking dinstance to the house (900 m)