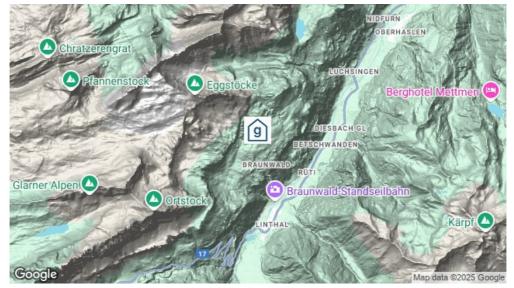

- in the mountains
- directly at ski run
- close to skiing area
- Only accessable by foot (or by taxi)

Reachability

public transport

by car/by coach

by train to Bergstation Braunwald (By train to Linthal, then funicular to Braunwald (Braunwald mountain station; distance in walking minutes: 2.3 km, +250 m difference in altitude, approx. 30 to 45 min. / Grotzenbüel mountain station; distance in walking minutes: 500 m, -60 m difference in altitude, approx. 10 min.)) Not accessible by bus

Not accessible by private coach (Braunwald is car-free. Parking possible in Linthal, from there take the funicular to Braunwald and walk or take a taxi to the house.) Not accessible by car (Braunwald is car-free. Parking possible in Linthal, from there take the funicular to Braunwald and walk or take a taxi to the house.)