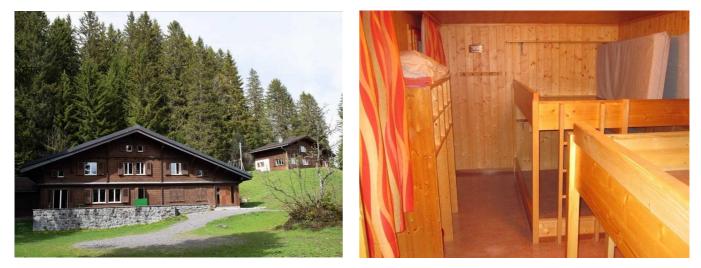

# Alp-refuge Hahnenbühl

Braunwald, Eastern CH, Switzerland, 1504m 52 beds, from CHF 12.00

A very beautiful, freshly renovated mountain house above the small and fine holiday destination of Braunwald in the middle of the imposing Glarus Alps. The house is suitable for summer and winter camps. The spacious rooms, the modernly equipped professional kitchen and the drying facility for shoes, make the house also suitable for larger groups. Braunwald is car-free. The traffic-free location is also an advantage for groups with smaller children. The house is ideal for: Summer and winter camps, schools, clubs, several families with children etc.

### **Details**

rooms & facilities

| accommodation | Total 52 spaces to sleep<br>2 rooms with 2 beds<br>1 room with 4 beds<br>1 room with 4 beds (in the cob extension)<br>2 rooms with 6 beds<br>2 rooms with 8 beds<br>1 room with 12 beds |
|---------------|-----------------------------------------------------------------------------------------------------------------------------------------------------------------------------------------|
| bedding       | woolen blankets - available<br>pillows - available<br>bed linen - supplied at extra cost                                                                                                |
|               | rooms with 2 beds:<br>duvets - available                                                                                                                                                |
|               | room with 4 beds:<br>duvets - available                                                                                                                                                 |
|               | room with 4 beds (in the cob extension):<br>duvets - available                                                                                                                          |
| facilities    | 1 dining and common room for 52 people<br>2 common rooms<br>1 cloakroom - also for ski boots<br>1 wardrobe - at the entrance                                                            |

### furnishings & equipment

| kitchen equipment   | Electric cooker (with 4 hotplates)<br>1 Steamer<br>1 Oven<br>2 Refrigerators (400L)<br>1 Deep freezer (144L)<br>1 Mixer<br>1 Industrial dishwasher<br>Crockery (for 52 persons)<br>1 Pantry |
|---------------------|---------------------------------------------------------------------------------------------------------------------------------------------------------------------------------------------|
| sanitary facilities | 4 washrooms<br>5 toilets<br>4 single showers                                                                                                                                                |
| Features            | Dogs are not allowed<br>table tennis (in summer)<br>Campfire site                                                                                                                           |