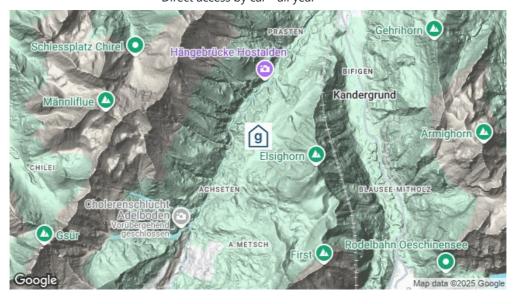

#### Location

location of the house

- in the mountains
- close to skiing area
- Direct access by car all year

# Reachability

public transport

by train to Frutigen - 6 km to the house by bus to Frutigen - 6 km to the house by car/by coach

by car - driving up to the house possible - 5 parking spaces (2 minutes from the house)