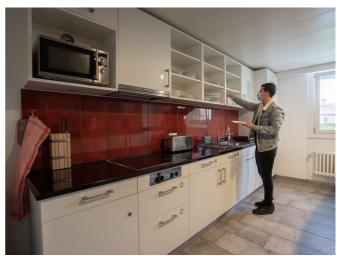

## furnishings & equipment

**kitchen equipment** 2 Electric cookers (4 hobs each)

1 Oven

2 Refrigerators (60 I each) Crockery (for 50 persons)

sanitary facilities 1 shared toilet

1 shared showerroom

**Features** Conference facilities