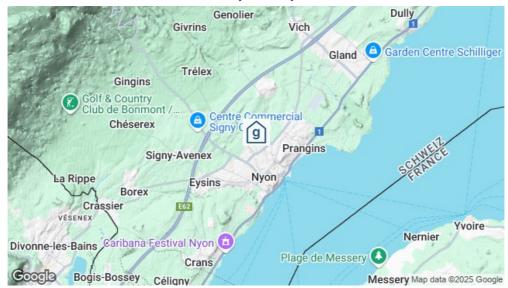

## Reachability

**public transport** by train to Nyon SBB - 10 minutes walking dinstance to the house

by bus to Nyon SBB - 10 minutes walking dinstance to the house

**by car/by coach** by car - driving up to the house possible - 5 parking spaces