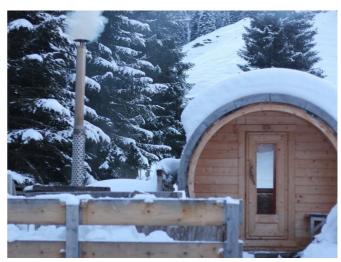

## furnishings & equipment

**kitchen equipment** not suitable for self-catering

**Features** Dog allowed (in double rooms and in the suite)

Hotpot (for an additional charge) Sauna (for an additional charge)