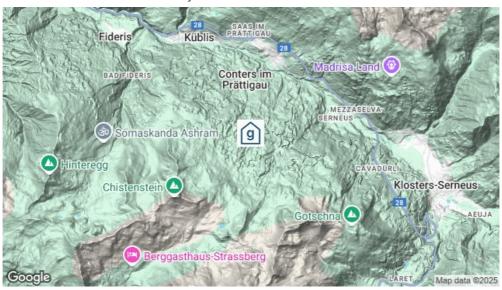

#### Location

location of the house

- remote
- in the mountains
- directly at ski run

## Reachability

**public transport** by train to Klosters - 2 hours to the house

by bus to Klosters - 2 hours to the house

by car/by coach by car - driving up to the house possible - 5 parking spaces (only in summer,