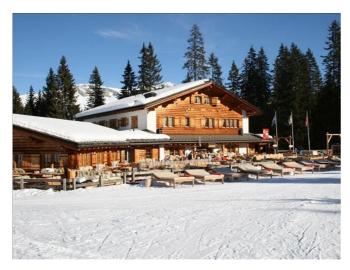

## **Alp-refuge Erezsässhütte**

Serneus, Graubünden, Switzerland, 1567m **44 beds, from CHF 150.00** 

The Erezsässhütte is located directly in the Parsenn ski area (Schifer valley station). Charming round timber building; large terrace, high quality culinary offer, sauna and hotpot. The house is ideal for: Ski groups, hiking groups, mountain bikers.