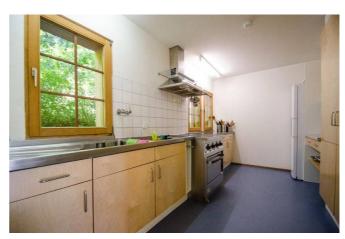

#### furnishings & equipment

**kitchen equipment** 1 Electric cooker (4 hobs)

1 Oven

1 Refrigerator

Crockery (for 48 persons)

**sanitary facilities** 2 washrooms

4 toilets

6 single showers