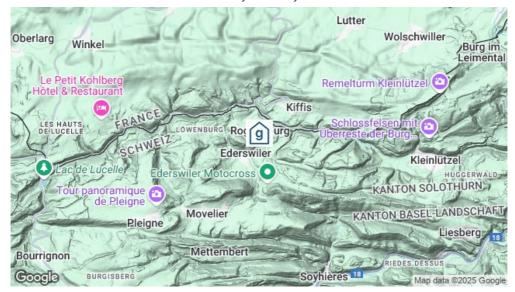

#### Location

location of the house

- remote

- Direct access by car - all year

### Reachability

**public transport** by train to Laufen

**by car/by coach** by car - driving up to the house possible - 4 parking spaces

by private coach - driving up to the house possible - 1 parking space