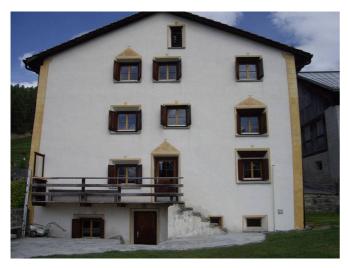

## **Holiday house Bos-cha**

Guarda, Engadin, Switzerland, 1664m **38 beds, from CHF 13.00** 

Our holiday house is open all-season and it is situated at a very quiet location in the middle of nature, directly at the Engadiner high route. Bos-Cha is a hamlet between Guarda and Ardez. In Guarda you can find amongst other things the Schellen-Ursli house which is famous because of the correspondent storybook. Ideal for schools, clubs, families, ski camps and ski tour camps

#### **Details**

rooms & facilities

**accommodation** Total 38 spaces to sleep

2 rooms with 1 bed 1 room with 2 beds 3 rooms with 3 beds 2 rooms with 4 beds 1 room with 5 beds 2 rooms with 6 beds

**bedding** duvets - available