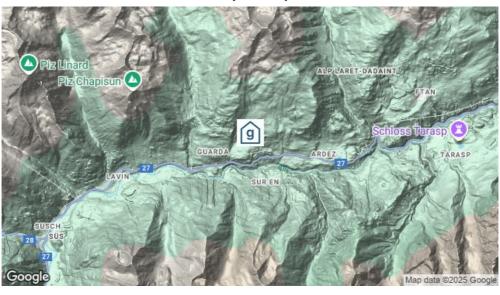

## **Holiday house Bos-cha**

Guarda, Engadin, Switzerland, 1664m **38 beds, from CHF 13.00** 

Our holiday house is open all-season and it is situated at a very quiet location in the middle of nature, directly at the Engadiner high route. Bos-Cha is a hamlet between Guarda and Ardez. In Guarda you can find amongst other things the Schellen-Ursli house which is famous because of the correspondent storybook. Ideal for schools, clubs, families, ski camps and ski tour camps

## Location

location of the house

- remote
- in the mountains
- Shops close by
- close to skiing area
- Direct access by car all year

## Reachability

public transport

by train to Guarda Staziun - 40 minutes walking dinstance to the house by bus to Guarda Cumün - 20 minutes walking dinstance to the house (Post bus transport to Bos-cha possible (up to 25 persons)) by car/by coach

by car - driving up to the house possible - 2 parking spaces (possible for luggage unloading. Parking 100 m away. There are 2 free parking spaces available, all other parking spaces cost Fr. 5.00 per day. Access to the house is now only permitted from Ardez.)