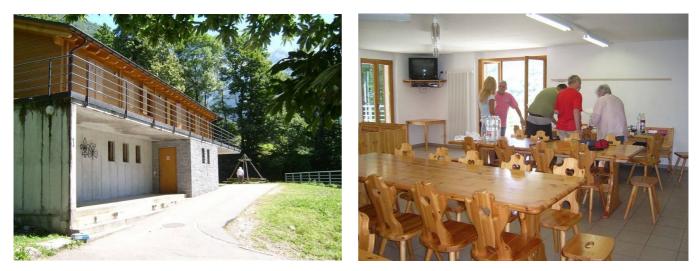

# **Group accommodation Campo Bosco**

Aquila, Southern CH, Switzerland, 800m **32 beds, from CHF 14.00** 

The group house Campo Bosco, built in 1996, is situated in a quiet location outside the village of Aquila in picturesque Ticino. The accommodation is barrier-free and offers a beautiful surrounding area with a fireplace and plenty of space for outdoor games and activities. The house is ideal for scout groups, school classes and groups with physical disabilities looking for an environment close to nature.

### **Details** rooms & facilities

| accommodation | Total 32 spaces to sleep<br>2 rooms with 2 beds<br>2 rooms with 4 beds<br>2 rooms with 10 beds    |
|---------------|---------------------------------------------------------------------------------------------------|
| bedding       | sleeping bags - please bring your own<br>woolen blankets - available                              |
| facilities    | 1 dining room for 32 people<br>1 common room<br>1 cloakroom<br>1 terrace - with tables and chairs |