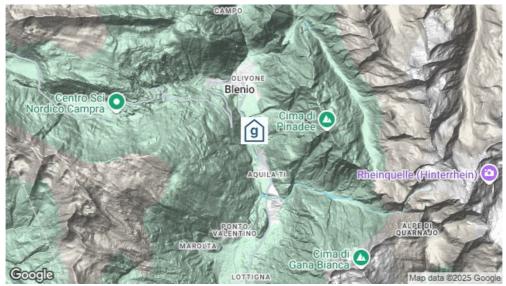

#### Location location of the house

- remote
- in the mountains
- close to skiing area
- Direct access by car all year

## Reachability

public transport

by car/by coach

by train to Biasca by bus to Aquila - 200 m to the house by car - driving up to the house possible - 5 parking spaces

by private coach - driving up to the house possible