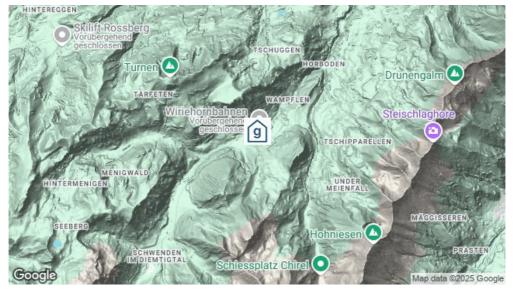

#### location of the house

- near lake / river
- in the mountains
- close to skiing area
- directly at ski run
- Shops close by
- Direct access by car all year

# Reachability

**public transport** by train to Oey-Diemtigen

by bus to Allmiried - 3 minutes walking dinstance to the house (On advance

booking the post bus drives to the house)

by car/by coach by car - driving up to the house possible - 10 parking spaces