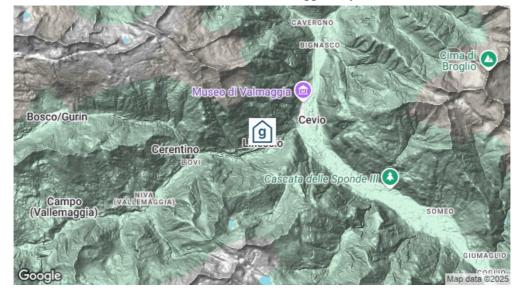

### Location

location of the house

- central (in the Rovana/Maggi Valley)

# Reachability

public transport by car/by coach by bus to Linescio - 5 minutes walking dinstance to the house

Not accessible by car (To post bus stop Linescio, paese, then down 56 steps) Not accessible by private coach (Permitted up to 10 metres in length. To post bus stop Linescio, paese, then down 56 steps)