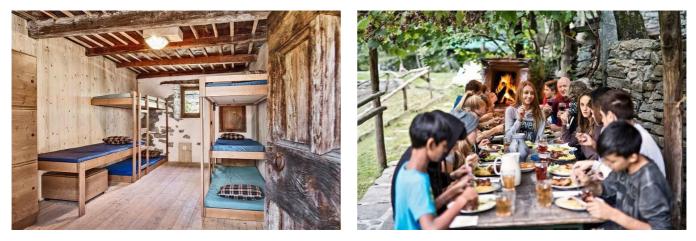

# **Group accommodation A Vejo - Hostelleria**

Linescio, Southern CH, Switzerland, 667m 76 beds, from CHF 22.00

A Vejo is a partner house of the Friends of Nature and is located in the beautiful Rovana / Maggia valley. Idyllic and simple group of houses below a small mountain village, quietly situated near field, forest and gorge. You will be accommodated in the A Vejo - original charm in the middle of nature. In addition, there are lodgings available in the adjoining houses casa Claudio, casa Lupo and casa Sergio. Our buildings and the surroundings are rustic and everything you need is there. Visits are possible at any time after consultation.

### **Details** rooms & facilities accommodation Total 76 spaces to sleep house part casa A-Vejo (16 spaces to sleep): 1 room with 4 beds 2 rooms with 6 beds house part casa Claudio (38 spaces to sleep): 1 room with 4 beds 3 rooms with 6 beds 2 rooms with 8 beds house part casa Lupo (12 spaces to sleep): 1 room with 1 sofa bed for 2 people 2 rooms with 2 beds 1 room with 6 beds house part casa Sergio (10 spaces to sleep): 1 room with 4 beds 1 room with 6 beds bedding sleeping bags - please bring your own pillowcases - please bring your own