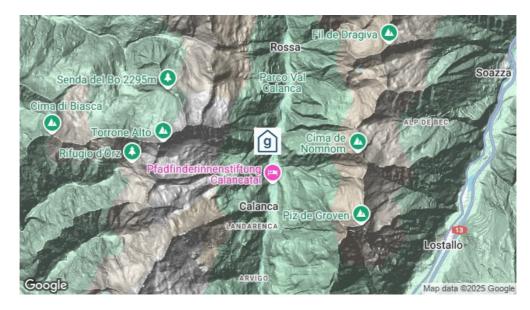

## Reachability

public transport by car/by coach by bus to Cauco - 25 minutes walking dinstance to the house

by car - driving up to the house possible (Access to the house only possible in summer, parking lot 2 minutes on foot from the house.) Not accessible by private coach