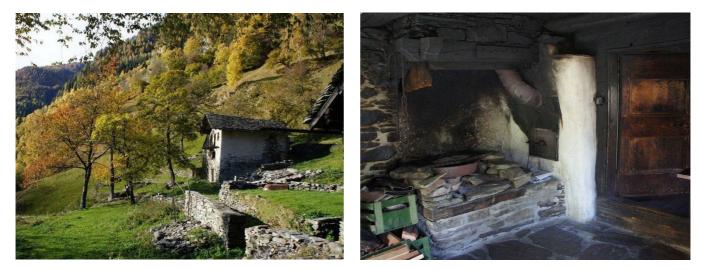

## Group accommodation Cà da l'Ava

Cauco, Graubünden, Switzerland, 1115m **12 beds, from CHF 16.00** 

The Cà da l'Ava is an old house in the idyllic hamlet of Masciadone and has been left in its original style, without comfort but with a lot of charm! Enjoy life as it was 150 years ago: Petrol lamps instead of light switches, cooking on an open fire instead of hotplates, spring water from the well instead of tap water and all this with a fantastic view.

| <b>Details</b><br>rooms & facilities |                                                                                                            |
|--------------------------------------|------------------------------------------------------------------------------------------------------------|
| accommodation                        | Total 12 spaces to sleep<br>1 room with 12 mattresses                                                      |
| bedding                              | sleeping bags - please bring your own<br>woolen blankets - available<br>pillows - available                |
| facilities                           | 1 dining room for 15 people<br>1 common room                                                               |
| furnishings & equipment              |                                                                                                            |
| kitchen equipment                    | Crockery (for 15 persons)<br>open fireplace, room oven for baking bread, no electricity, no running water! |
| sanitary facilities                  | 1 toilet - Compost toilet, no running water                                                                |
| Features                             | fireplace<br>Campfire site<br>Dog allowed                                                                  |