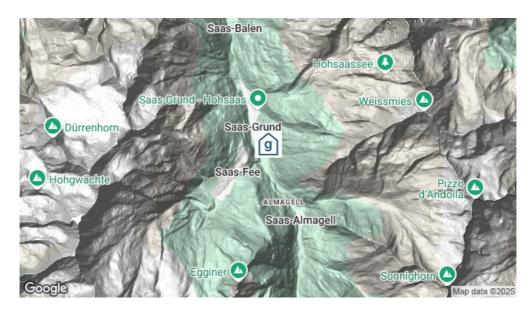

### Location

**location of the house** - in the mountains

Shops close byclose to skiing area

- Direct access by car - all year

# Reachability

**public transport** by train to Brig

by bus to Saas-Grund, Untere Brücke - 2 minutes walking dinstance to the house

**by car/by coach** by car - driving up to the house possible - 5 parking spaces