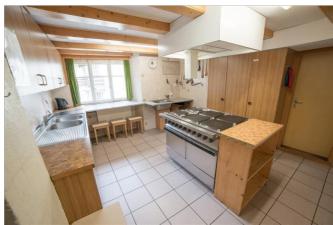

**bedding** sleeping bags - please bring your own

woolen blankets - available

pillows - available

**facilities** 1 dining room for 47 people

1 common room 2 cloakrooms 1 ski room

furnishings & equipment

kitchen equipment Electric cooker

2 Ovens

2 Refrigerators (400 l) 1 Deep freezer (60 l)

Fondue

Crockery (for 50 persons)

**sanitary facilities** 2 washrooms

6 toilets

4 single showers

**Features** Blackboard