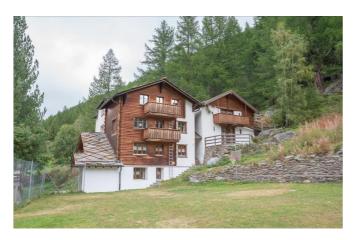

# **Holiday house Mischabelblick**

Saas-Grund, Valais, Switzerland, 1560m **40 beds, from CHF 13.00** 

The Mischabelblick holiday home is situated in Saas-Grund in a sunny and quiet location with a magnificent view of the four-thousand metre peaks of the Mischabel group. The well-equipped kitchen and the separate dining room and lounge make the house the ideal choice for self-catering groups, whether school classes, clubs or families. There is a separate flat on the upper floor that can be used by the owners. The combination of comfort, flexibility and dreamlike surroundings makes the Mischabelblick group house a popular destination for group holidays in the Saas Valley.