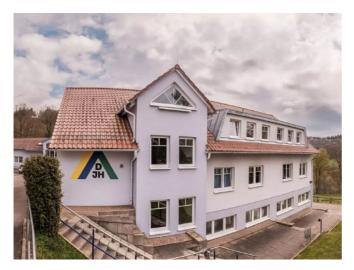

## **Youth Hostel Creglingen**

Creglingen, Baden-Württemberg, Germany, 280m **144 beds, from EUR 23.90** 

Situated in the Tauber Valley on the Romantic Road with many 'little histories' in the vicinity (near and far), Creglingen Youth Hostel is a starting point for tours (e.g. to Rothenburg o.d.T.) or for activities (e.g. canoeing in Bad Mergentheim). Outside there is a large terrace, a football pitch, a beach volleyball court and a campfire/barbecue area. Inside there is a gym and other common rooms, such as a small bistro or a cosy corner with a sofa and armchairs. The house is ideal for: Groups (music, church, clubs, schools, etc.), families and seminars.