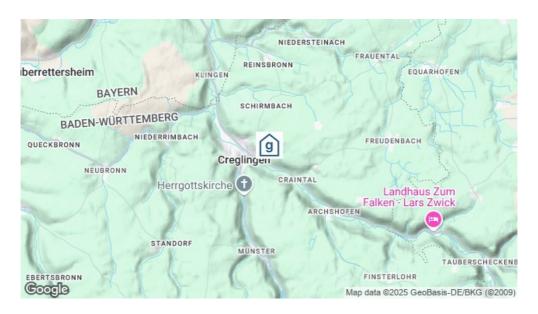

## **Youth Hostel Creglingen**

Creglingen, Baden-Württemberg, Germany, 280m **144 beds, from EUR 23.90** 

Situated in the Tauber Valley on the Romantic Road with many 'little histories' in the vicinity (near and far), Creglingen Youth Hostel is a starting point for tours (e.g. to Rothenburg o.d.T.) or for activities (e.g. canoeing in Bad Mergentheim). Outside there is a large terrace, a football pitch, a beach volleyball court and a campfire/barbecue area. Inside there is a gym and other common rooms, such as a small bistro or a cosy corner with a sofa and armchairs. The house is ideal for: Groups (music, church, clubs, schools, etc.), families and seminars.

#### Location

**location of the house** - Shops close by

- Direct access by car - all year

- central (on the outskirts)

### Reachability

**public transport** by bus - 15 minutes walking dinstance to the house

**by car/by coach** by car - driving up to the house possible - 20 parking spaces (along the road)