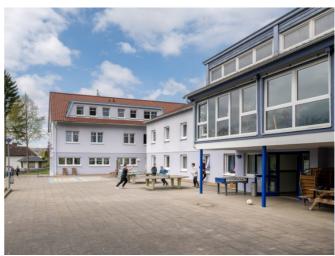

## **Youth Hostel Creglingen**

Creglingen, Baden-Württemberg, Germany, 280m **144 beds, from EUR 23.90** 

Situated in the Tauber Valley on the Romantic Road with many 'little histories' in the vicinity (near and far), Creglingen Youth Hostel is a starting point for tours (e.g. to Rothenburg o.d.T.) or for activities (e.g. canoeing in Bad Mergentheim). Outside there is a large terrace, a football pitch, a beach volleyball court and a campfire/barbecue area. Inside there is a gym and other common rooms, such as a small bistro or a cosy corner with a sofa and armchairs. The house is ideal for: Groups (music, church, clubs, schools, etc.), families and seminars.

**facilities** 1 dining room for 80 people

4 common rooms - 20m2 - 130m2 2 seminar rooms - 20m2 - 130m2 1 multipurpose room - Gymnastics hall