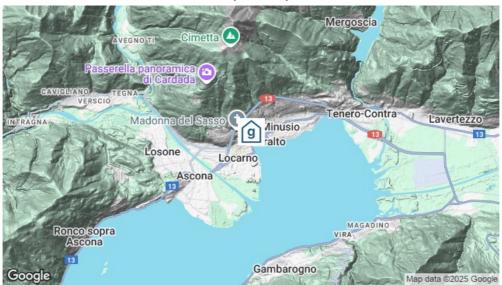

#### Location

location of the house - central

- Direct access by car - all year

## Reachability

**public transport** by train to Locarno SBB - 2 minutes walking dinstance to the house

by bus to Locarno Stazione - 2 minutes walking dinstance to the house

by car/by coach by car - driving up to the house possible (Large car park 1 minute away ("Parking

al centro" CHF 19 per day) or 2 minutes away for cars and buses at Locarno

railway station.)

Inquire now without obligation <a href="https://www.gruppenhaus.ch/en/inquiry\_form/hotel/rondinella/1478">https://www.gruppenhaus.ch/en/inquiry\_form/hotel/rondinella/1478</a>