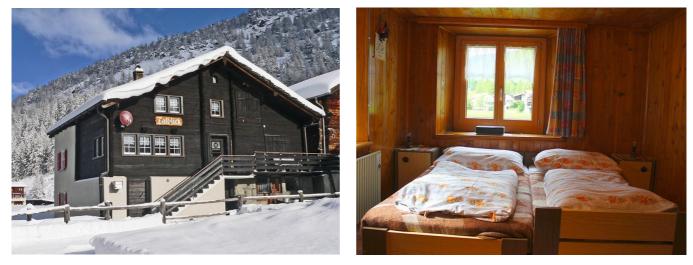

# Holiday home Talblick

Saas-Grund, Valais, Switzerland, 1500m 6 beds, from CHF 15.00

The Talblick holiday flat offers 3 bedrooms with 2 beds each and is ideal for families or small groups of up to 6 people. There is also a bathroom and an open-plan kitchen and dining area. In winter, you can ski from the slopes to the holiday flat if you ski in the Hohsaas ski area. The ski bus is included in the visitor's tax (citizen's pass) and in summer all buses and practically all mountain railways are included in the visitor's tax. So nothing stands in the way of your active holidays in the Valais!

| <b>Details</b><br>rooms & facilities |                                                                                                     |
|--------------------------------------|-----------------------------------------------------------------------------------------------------|
| accommodation                        | Total 6 spaces to sleep<br>3 rooms with 2 beds                                                      |
| bedding                              | bed linen - available                                                                               |
| facilities                           | 1 dining room - Open cooking and dining area<br>1 Living room - with 2 sleeping places<br>1 balcony |
| furnishings & equipment              |                                                                                                     |
| kitchen equipment                    | 1 Electric cooker<br>1 Oven<br>1 Refrigerator<br>1 Coffee machine<br>Crockery (for 6 persons)       |
| sanitary facilities                  | 1 bathroom with bath tub, sink and WC                                                               |
| Features                             | TV<br>Radio<br>Fireplace<br>Internet/WLAN                                                           |