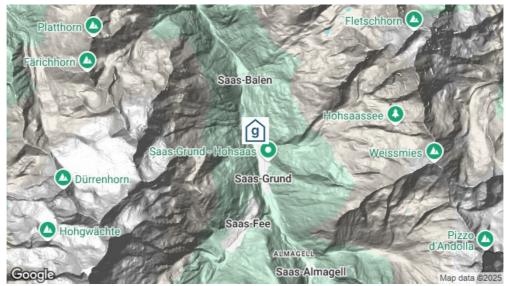

## Reachability

public transport

by car/by coach

by train to Kreuzboden-Hohsaas - 10 minutes walking dinstance to the house by bus to Tamatten - 2 minutes walking dinstance to the house

by car - driving up to the house possible - 1 parking space