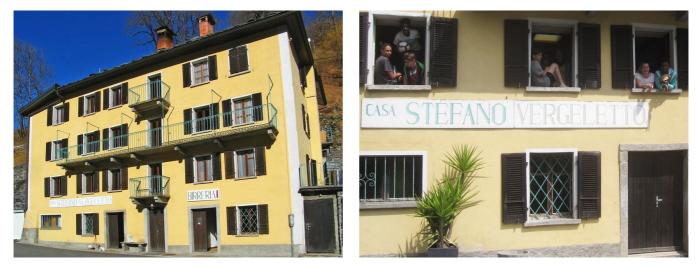

# **Group accommodation Casa Stefano**

Vergeletto, Southern CH, Switzerland, 900m 22 beds, from CHF 25.00

The former inn is situated at the entrance of the village of Vergeletto, an old settlement of 70 inhabitants in a side valley of the Onsernone Valley.

### **Details**

rooms & facilities

accommodation

bedding

facilities

Total 22 spaces to sleep 2 rooms with 2 beds 1 room with 4 beds 1 room with 6 beds 1 room with 8 beds bed linen - available towels - supplied at extra cost 1 dining room 1 common room 1 cloakroom 1 terrace