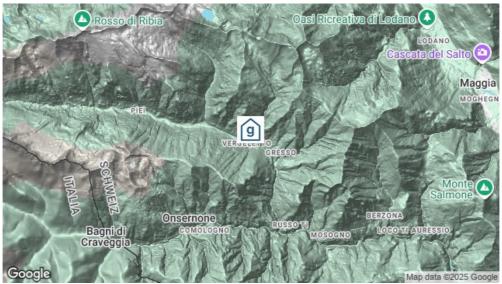

### Location

location of the house

- in the mountains
- Shops close by
- Direct access by car all year

## Reachability

public transport

by car/by coach

by train to Locarno by bus to Vergeletto-Chiesa - 1 minute walking distance to the house by car - driving up to the house possible - 6 parking spaces outside the house