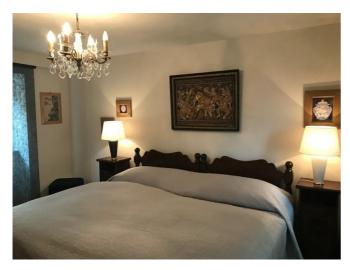

#### **Details**

rooms & facilities

**accommodation** Total 4 spaces to sleep

1 room with 1 double bed

1 room with 1 bed

1 room with 1 sofa bed for one person (in the living room)

**bedding** bed linen - available

towels - available

**facilities** 1 Living and dining room

furnishings & equipment

**kitchen equipment** 1 Electric cooker (with 4 hobs)

1 Refrigerator Crockery 1 Oven

Coffee machine

**sanitary facilities** 1 bathroom with bath tub, sink and WC