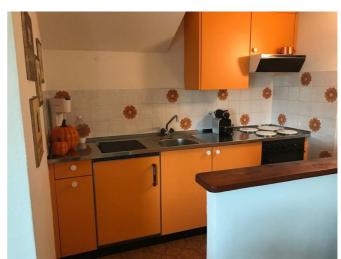

towels - available

**facilities** 1 Living and dining room

furnishings & equipment

**kitchen equipment** 1 Electric cooker (with 4 hobs)

1 Refrigerator Crockery 1 Oven

Coffee machine

**sanitary facilities** 1 bathroom with bath tub, sink and WC