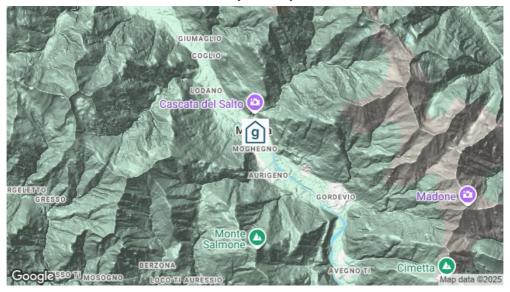

# **Casa Allegra**

Moghegno, Southern CH, Switzerland, 317m 13 beds. from CHF 66.00

The beautiful patrician house is located near the village square of Moghegno. Unwind on one of the seating areas by the house with palm trees and flowers or at one of the wildly romantic bathing spots on the Maggia (5-minute walk).

#### Location

location of the house

- Shops close by
- near lake / river
- central
- Direct access by car
- Direct access by car all year

## Reachability

by car/by coach

by car - driving up to the house possible - 3 parking spaces

Inquire now without obligation <a href="https://www.gruppenhaus.ch/en/inquiry\_form/casa/allegra/1325">https://www.gruppenhaus.ch/en/inquiry\_form/casa/allegra/1325</a>