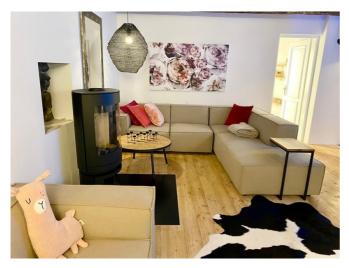

**facilities** 1 terrace

1 balcony

1 common room 1 Living room

1 dining room 1 washroom

**sanitary facilities** 2 bathrooms with shower, sink and WC

1 bathroom with sink and WC

**Features** 2 Patios

1 Campfire site1 Washing machine1 Tumble dryer

3 TVs 1 Flipchart Internet/WLAN

1 stereo Games 2 fireplaces 2 Hairdryers