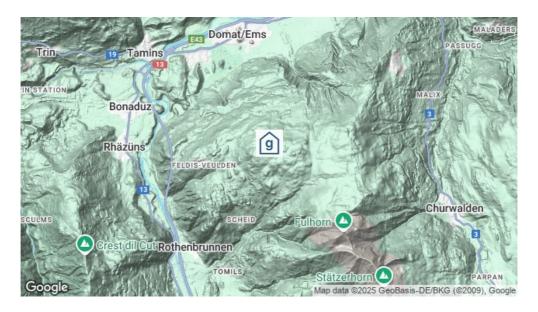

#### Location

location of the house - remote

- Only accessable by foot

- in the mountains

# Reachability

**public transport** by train to Rhäzüns Bhf

by bus to Feldis/Veulden, Sesselb. Mutta - 60 minutes walking dinstance to the

house

by cable car to Mutta, Feldis SSF - 15 minutes walking dinstance to the house

**by car/by coach**Not accessible by car (15 minutes walk from the chairlift, 60 minutes walk to the

valley station Feldis SSF)

Inquire now without obligation <a href="https://www.gruppenhaus.ch/en/inquiry\_form/yurt/feldis/1283">https://www.gruppenhaus.ch/en/inquiry\_form/yurt/feldis/1283</a>