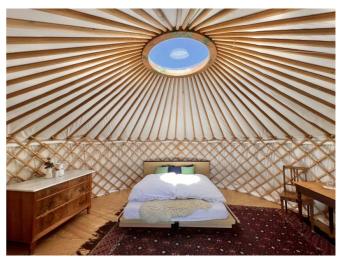

#### **Details**

rooms & facilities

**accommodation** Total 4 spaces to sleep

1 room with 1 double bed and 2 extra beds

**bedding** bed linen - available

facilities 1 Stübli

1 terrace

1 restaurant - in the ski hut next door

## Season from beginning July to end October

**Groups up to 4 persons**Starry night for 2 persons per night for CHF 350.00 with special hut breakfast and

hut night.

The yurt is exclusively equipped with a double bed and bed linen and with