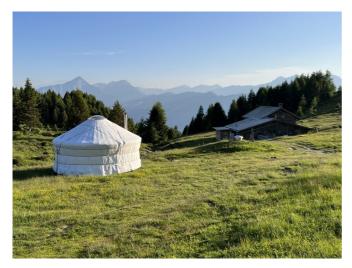

# **Yurt Feldis**

Feldis, Graubünden, Switzerland, 1947m

4 beds, from CHF 130.00

Our cosy, rustic mountain yurt is located behind the <a

href="https://www.gruppenhaus.ch/en/house/ski\_hut/feldis/1267">ski hut Feldis</a> on a meadow by the stream with a wonderful view of the mountain panorama. As a group of up to 4 people, you can spend the night at 1947 m above sea level with a view of the starry sky through the peephole. The place offers a quiet, intimate short break for couples or small groups longing for some time out.