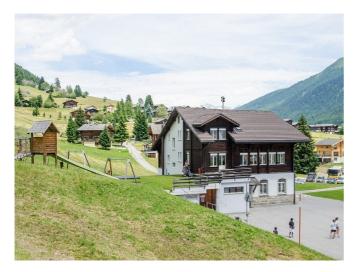

# **Group accommodation Eige-Hüs**

Biel, Valais, Switzerland, 1330m 37 beds, from CHF 21.10

The group house Eige-Hüs is located in the rustic Valais village of Biel. The former school building offers a multi-purpose room that is suitable for group work, presentations, as well as orchestra and singing rehearsals. Thanks to the wall bars, rings and various equipment, the room is suitable as a small gymnasium.