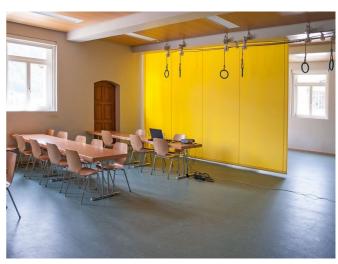

# **Group accommodation Eige-Hüs**

Biel, Valais, Switzerland, 1330m 37 beds, from CHF 21.10

The group house Eige-Hüs is located in the rustic Valais village of Biel. The former school building offers a multi-purpose room that is suitable for group work, presentations, as well as orchestra and singing rehearsals. Thanks to the wall bars, rings and various equipment, the room is suitable as a small gymnasium.

**bedding** bed linen - available

**facilities** 1 dining and common room (104 m²) - suitable for group work, presentations,

orchestra and singing rehearsals or as a small gym (wall bars and rings)