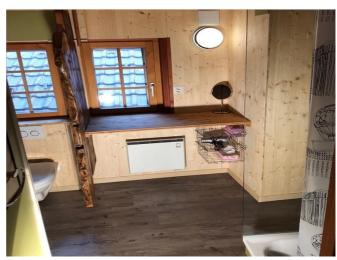

#### **Details**

rooms & facilities

**accommodation** Total 7 spaces to sleep

1 room with 1 bed 1 room with 2 beds 1 room with 4 beds

**bedding** bed linen - available

towels - available

**facilities** 1 common room - with sofa, kettle and coffee machine

#### furnishings & equipment

sanitary facilities

**kitchen equipment** There is no kitchen available.

Refrigerator
1 Coffee machine

1 Kettle

1 bathroom with shower, sink and WC - The bathroom is available to all three