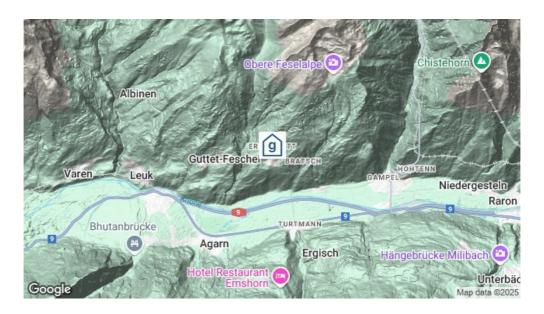

### Reachability

nearest town/village Erschmatt

**public transport** by train to Leuk - 8 km to the house

by bus to Erschmatt, Dorf - 2 minutes walking dinstance to the house

**by car/by coach** by car - driving up to the house possible - 1 parking space