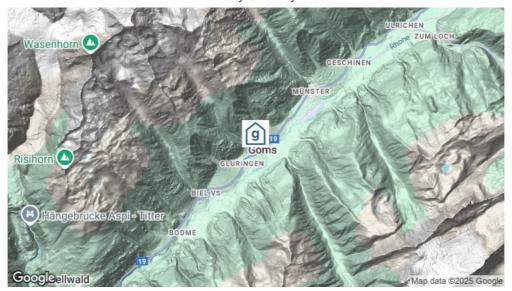

## Location

location of the house

- in the mountains
- Shops close by
- central
- Direct access by car all year

# Reachability

nearest town/villageReckingenpublic transportby train to

by car/by coach

by train to Reckingen - 5 minutes walking dinstance to the house  $% \left\{ 1,2,...,n\right\}$ 

by car - driving up to the house possible - 10 parking spaces